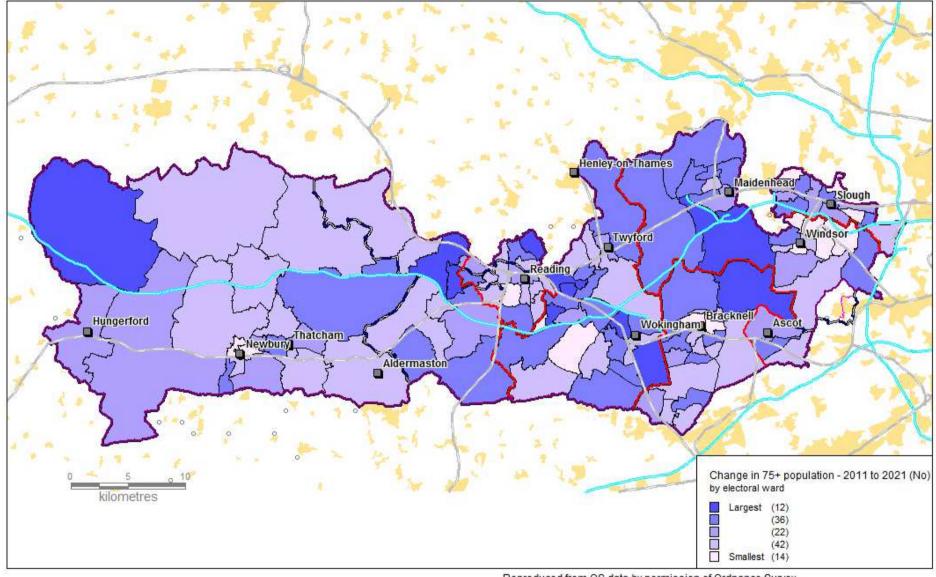

PROJ\_Local\_2011\_Ward\_Berks.wor 19/05/2014 Sid Beauchant BHFT Reproduced from OS data by permission of Ordnance Survey,

on behalf of the Controller of Her Majesty's Stationery Office (Licence No. OSKWFG1110), NAVTEQ data by permission of NAVTEQ Corporation Licence No. NVMM0611, NVMM0612) GeoPlan data by permission of Geoplan (Licence No. GPKW9912) Crown Copyright - 2014 All rights reserved